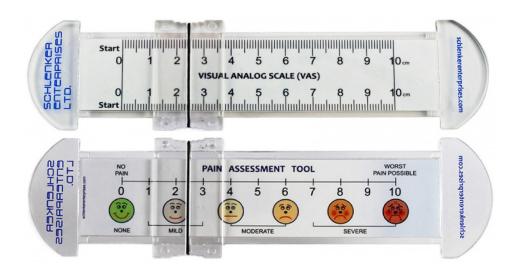

## **Monitoring Your Pain After Surgery**

 After surgery your pain will be assessed frequently, using our hospital pain scale. Using this tool provides us with a better understanding of your pain and how best to treat you. A picture is attached below to allow you to familiarize yourself with it prior to surgery.